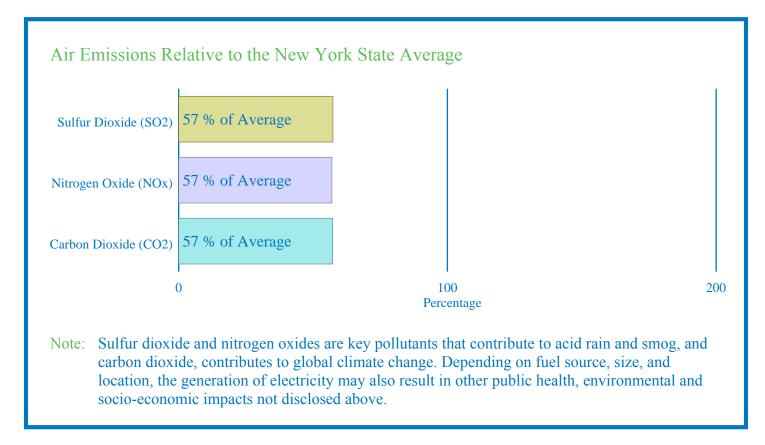

This label displays information on the electricity provided to all customers of this entity. If necessary, product specific labels can be generated by the entity.